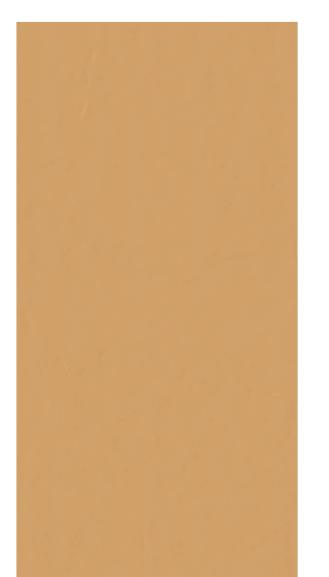

## S T R I V E P E R F E C T

maize

DUNCH

Size\_ 600x 1200mm

Finish\_

Matt

Type\_ Full Body