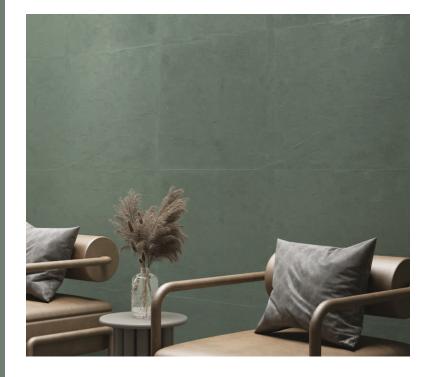

### ENIGMATI DESIGN

### emerald

DUNCH

Size\_ 600x 1200mm

Finish\_ **Matt** 

Type\_ Full Body