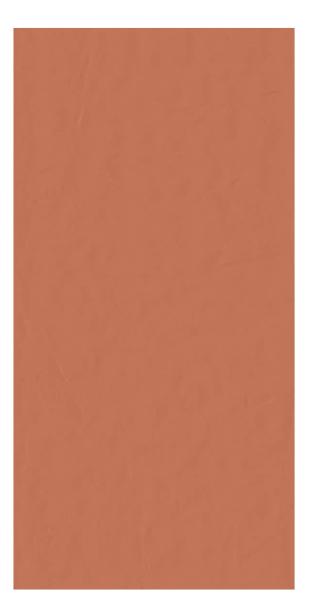

## DIFFEREN ORIENTAT

### salmon

 $\label{eq:application} \mbox{Application: swimming-pools \& bathing } \mid \mbox{pations \& terraces } \mid \mbox{ bars \& restaurants } \mid \mbox{ street furnishing } \mbox{}$ 

Size\_ 600x 1200mm