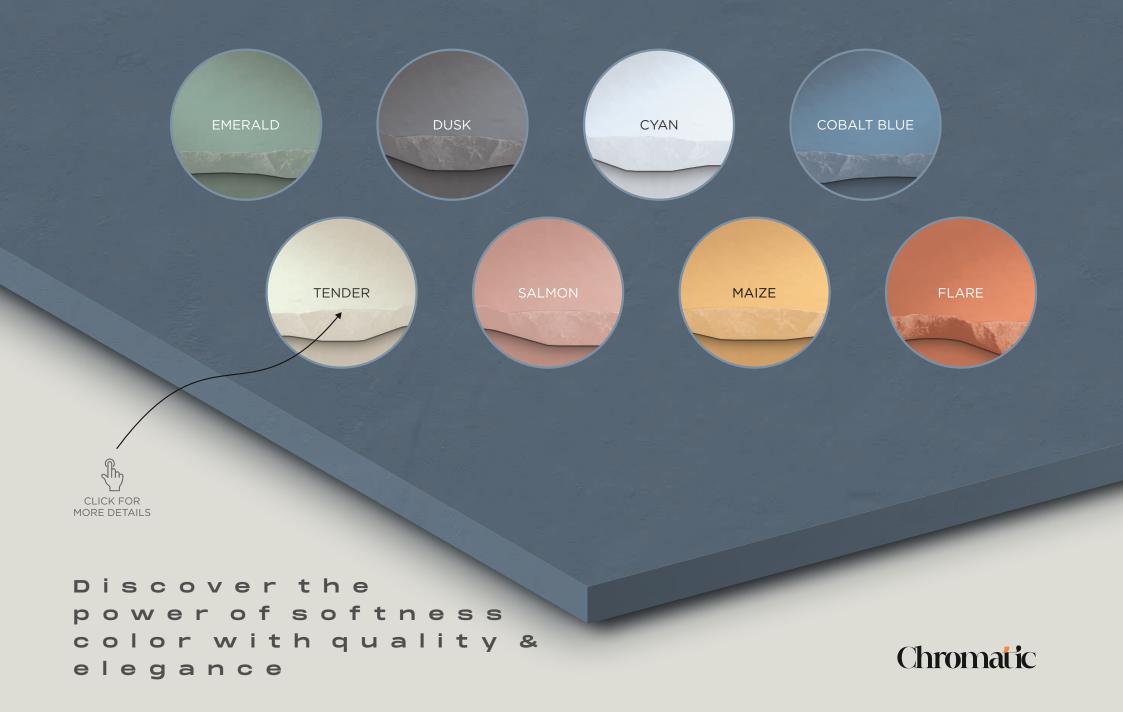

### C O L O U R S T H A T I N F L U E N C E A M B I E N C E

#### cobalt blue

DUNCH

Size\_ 600x 1200mm

Finish\_ **Matt** 

Type\_ Full Body

### SKY TUNIC

cyan

DUNCH

Size\_ 600x 1200mm

Finish\_

Matt

Type\_ Full Body

### dusk

Size\_ 600x 1200mm

Finish\_ **Matt** 

Type\_

**Full Body** 

DUNCH

### emerald

DUNCH

Size\_ 600x 1200mm

Finish\_ **Matt** 

Type\_ Full Body

#### flare

Size\_ 600x 1200mm

Finish\_ **Matt** 

Type\_ Full Body

DUNCH

## S T R I V E P E R F E C T

maize

DUNCH

Size\_ 600x 1200mm

Finish\_

Matt

Type\_ Full Body

### salmon

 $\label{eq:application} \mbox{Application: swimming-pools \& bathing } \mid \mbox{pations \& terraces } \mid \mbox{ bars \& restaurants } \mid \mbox{ street furnishing } \mbox{}$ 

Size\_ 600x 1200mm

### tender

DUNCH

Size\_ 600x 1200mm

Finish\_ **Matt** 

Type\_ **Full Body** 