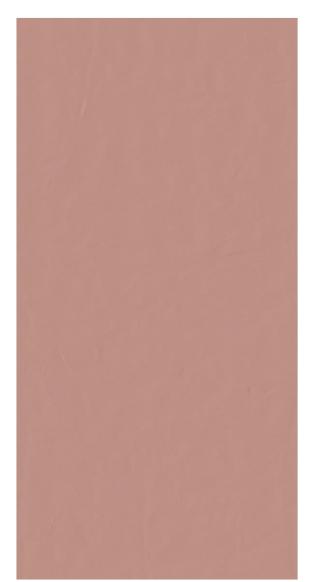

## DIFFEREN ORIENTAT

### salmon

 $\label{eq:application} \mbox{Application: swimming-pools \& bathing } \mid \mbox{pations \& terraces } \mid \mbox{ bars \& restaurants } \mid \mbox{ street furnishing } \mbox{}$ 

Size\_ 600x 1200mm

Finish\_ **Matt** 

Type\_ Full Body