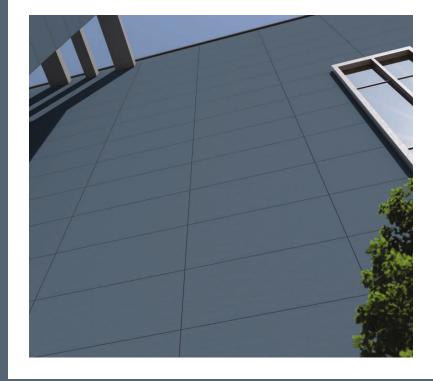

#### cobalt blue

DUNCH

Size\_ 600x 1200mm

Finish\_ **Matt** 

Type\_ Full Body

### dusk

Size\_ 600x 1200mm

Finish\_ **Matt** 

Type\_

**Full Body** 

DUNCH