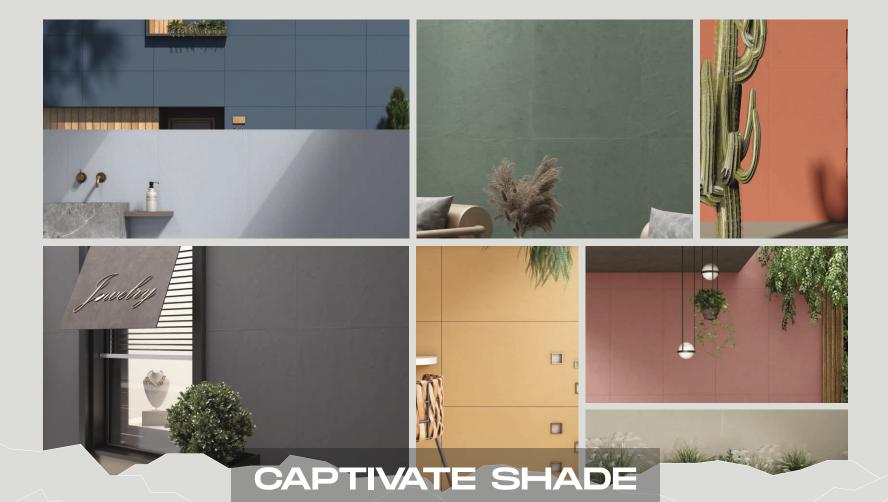

#### FULL BODY VITRIFIED TILES

#### 6 0 0 X 1 2 0 0 M M





### C O L O U R S T H A T I N F L U E N C E A M B I E N C E

#### 6 0 0 X 1 2 0 0 M M

#### FULL BODY VIT RIFIED TILES

If you want an active space, Make use of stronger & more intense of colors





The classy patterns and lavish style of tiles are the perfect choices for decor.







ſ



swimming-pools & bathing patios & terraces bars & restaurants street furnishing





### HIGHLY SATURATED SHADE



#### cobalt blue

DUNCH

Size\_ 600x 1200mm

Finish\_ **Matt** 

Type\_ Full Body





#### DESIGN AND INNOVATION

As people seek elegant living and modern office space, we enhance their experience in every possible way – aesthetically, effectively and technically



### SKY TUNIC







cyan

DUNCH

Size\_ 600x 1200mm

Finish\_

Matt

Type\_ Full Body





#### VENTURE OF QUALITY

If you're looking for a new kind of flooring or walling, consider using natural stone tiles. These tiles come in a variety of colours and patterns, making them perfect for any space



### CLOUD-COVERED SK