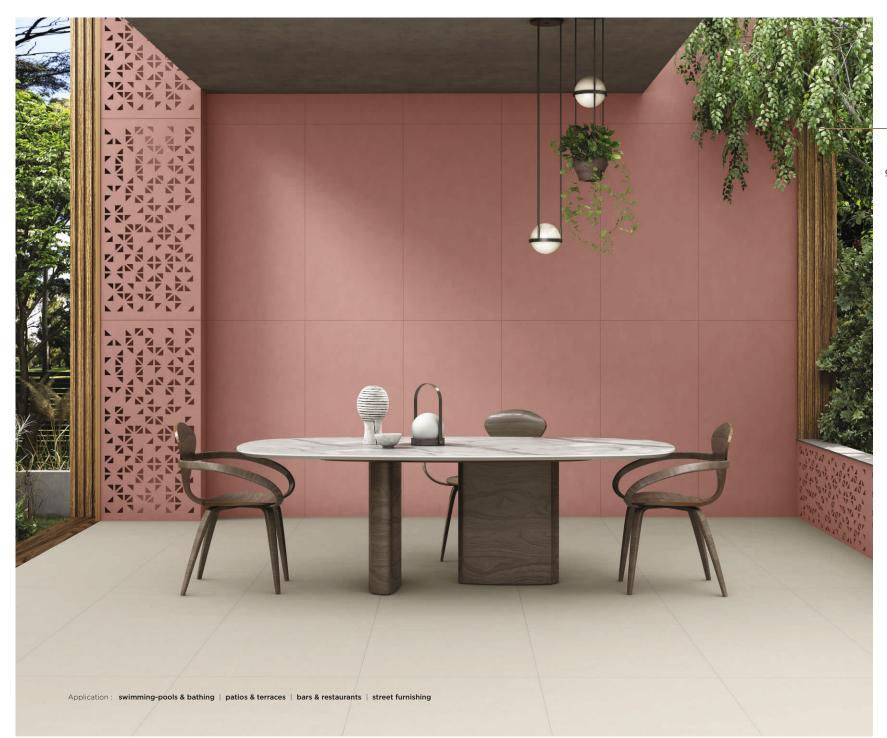

### salmon

 $\label{eq:application} \mbox{Application: swimming-pools \& bathing } \mid \mbox{pations \& terraces } \mid \mbox{ bars \& restaurants } \mid \mbox{ street furnishing } \mbox{}$ 

Size\_ 600x 1200mm

Finish\_ **Matt** 

Type\_ Full Body